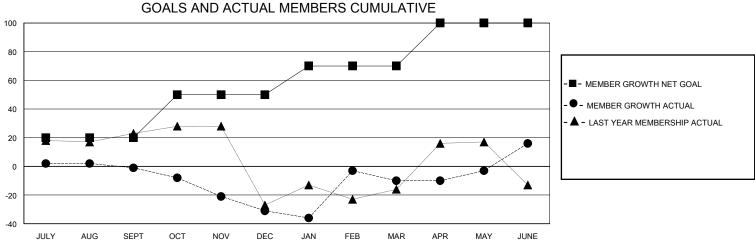

## District 117 A

Results as of: 6/30/2020

| GMT:                  |               |           | GMT CA        |                       |                        |                         |                                                    |  |
|-----------------------|---------------|-----------|---------------|-----------------------|------------------------|-------------------------|----------------------------------------------------|--|
|                       | Club          | s         |               | Members               |                        |                         |                                                    |  |
| RESULTS FOR 2019-2020 |               |           |               | RESULTS FOR 2019-2020 |                        |                         |                                                    |  |
| QUARTER               | NEW CLUB GOAL | NEW CLUBS | DROPPED CLUBS | QUARTER MEM           | BER GROWTH NET<br>GOAL | MEMBER GROWTH<br>ACTUAL | DROPPED<br>MEMBERS ACTUAL<br>(including transfers) |  |
| JULY/AUG/SEPT         | 1             | 0         | 0             | JULY/AUG/SEPT         | 20                     | 8                       | 9                                                  |  |
| OCT/NOV/DEC           | 1             | 0         | 0             | OCT/NOV/DEC           | 30                     | 30                      | 57                                                 |  |
| JAN/FEB/MAR           | 1             | 0         | 0             | JAN/FEB/MAR           | 20                     | 36                      | 13                                                 |  |
| APR/MAY/JUNE          | 1             | 2         | 0             | APR/MAY/JUNE          | 30                     | 82                      | 51                                                 |  |